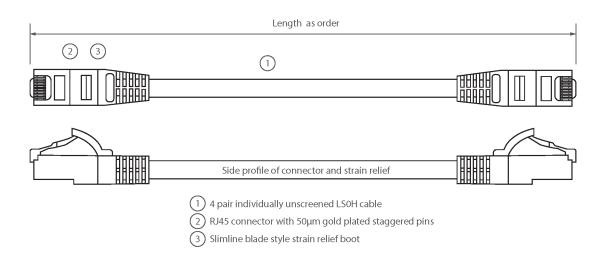

### **Product drawing**

#### **Product Overview**

Excel Category 5e F/UTP Patch Leads are manufactured and tested to ISO11801 Category 5e and EIA/TIA 568 standards.

Each cable consists of 8 colour coded stranded 24AWG conductors twisted together to form 4 pairs with varying lay lengths. Cables are fitted with plastic strain relief boots, for applications that may require continuous patching or a degree of stress relief applied.