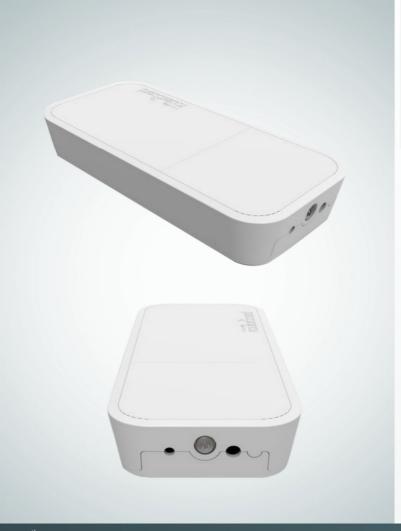

## FTC

The FTC is a Fiber to Copper converter. Unlike many other media converters available on market, FTC has an outdoor waterproof case with lock screw. The device supports 12-57V PoE with 802.3af/at support. Comes with PoE injector and power supply. The case has a mounting system that is secured by a screw from inside the lockable case, making the device hard to access by unauthorised people.

- PoE support
- Outdoor fully weather proof wall/pole/din mounting
- Supports 1.25G 1000Base-X fiber to FE/GigE copper

| Power                 | 12-57V Passive or 802.3af PoE                                 |
|-----------------------|---------------------------------------------------------------|
| Operating temperature | -40 to +70C                                                   |
| Ethernet              | One 10/100/1000Mbit ethernet connector with PoE input support |
| Dimensions            | 185x85x30 mm                                                  |
| SFP                   | One 1.25Gbit port (SEP module not included)                   |