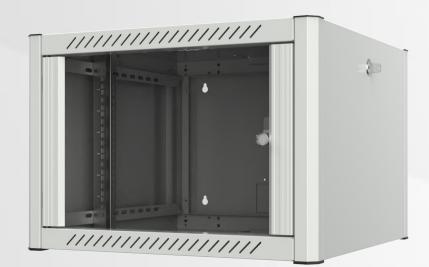

# **AESTHETIC** VIEW

It presents an aesthetic view by means of its robust appearance, aluminum frame, and elegant and decorative structure of its front glass door. It adds value to the ambient in which it is installed by its appearance and application.

# **DURABLE** PROFILES

Main carcass profiles clinched at the upper and lower chassis of the steel construction of the cabinet adds maximum soundness and resistance.