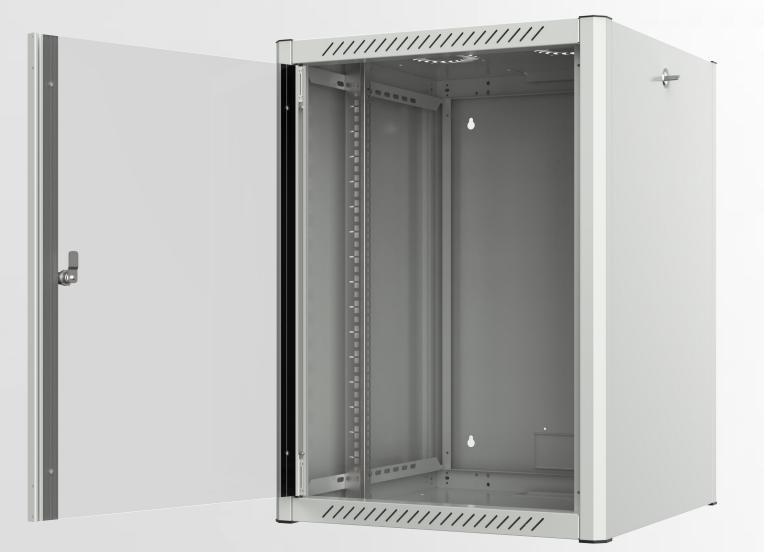

## WT Series NETWORK Wall Type Cabinets

WT Series NETWORK Wall Type Cabinets are designed for small or medium sized network installation requirements.

All types of 19" equipments of all trademarks and models are readily housed by keeping them in connection with each other, within said professional, wall type network cabinets. Thanks to its mountable structure to the wall, it may be easily used in cases where space is limited.

# **AESTHETIC** VIEW

It presents an aesthetic view by means of its robust appearance, aluminum frame, and elegant and decorative structure of its front glass door. It adds value to the ambient in which it is installed by its appearance and application.

# **DURABLE** PROFILES

Main carcass profiles clinched at the upper and lower chassis of the steel construction of the cabinet adds maximum soundness and resistance.