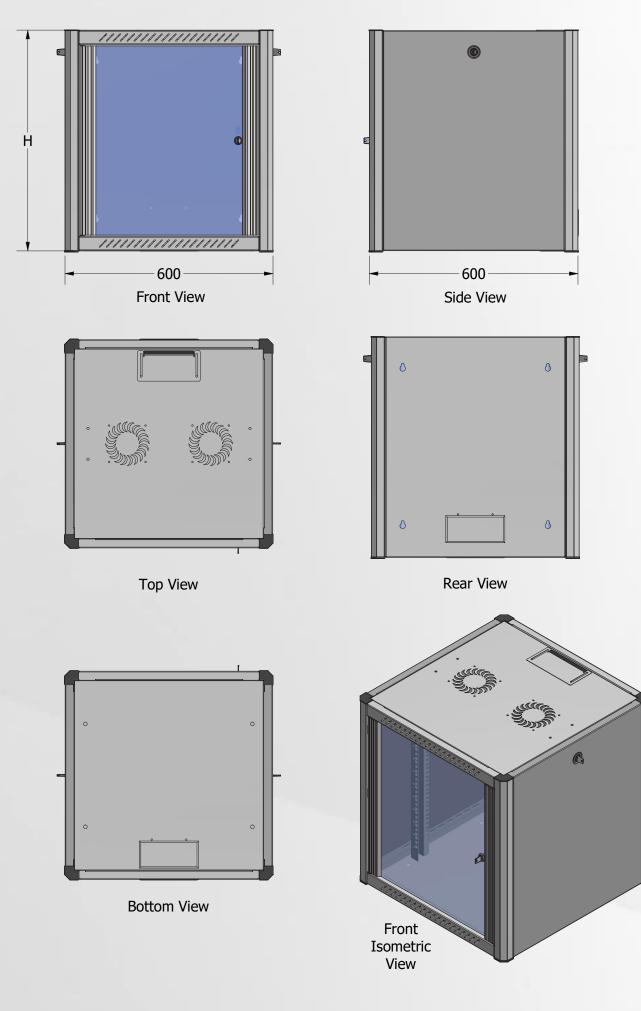

## Technical Drawing

WT Series NETWORK Wall Type Cabinets

Exploded View

### WT SERIES NETWORK WALL TYPE CABINETS W=600mm D=600mm

| Product Code   | Product Description         | h Measurement<br>(U) | Product<br>Dimensions<br>WXDXH (mm) | Width:<br>Between Rails |
|----------------|-----------------------------|----------------------|-------------------------------------|-------------------------|
| MR.WTN07U60.XX | 7U W=600mm D=600mm NETWORK  | 7U                   | 600x600x423                         | 19"                     |
| MR.WTN09U60.XX | 9U W=600mm D=600mm NETWORK  | 9U                   | 600x600x512                         | 19"                     |
| MR.WTN12U60.XX | 12U W=600mm D=600mm NETWORK | 12U                  | 600x600x645                         | 19"                     |
| MR.WTN16U60.XX | 16U W=600mm D=600mm NETWORK | 16U                  | 600x600x823                         | 19"                     |
| MR.WTN20U60.XX | 20U W=600mm D=600mm NETWORK | 20U                  | 600x600x1000                        | 19"                     |

#### Features

19" Device Compatibility

Dimensions

Size : 7U - 20U Width : 600 mm Height : 423-1000 mm Depth : 600 mm Material 1 mm Steel