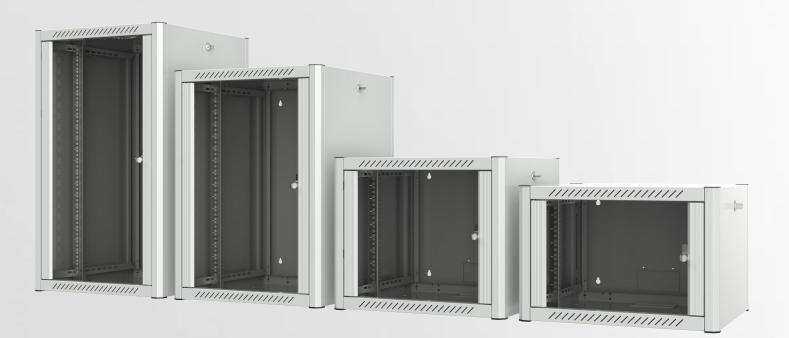

## WT Series NETWORK Wall Type Cabinets

WT Series NETWORK Wall Type Cabinets are designed for small or medium sized network installation requirements.

All types of 19" equipments of all trademarks and models are readily housed by keeping them in connection with each other, within said professional, wall type network cabinets. Thanks to its mountable structure to the wall, it may be easily used in cases where space is limited.

### WT SERIES NETWORK WALL TYPE CABINETS W=600mm D=600mm

| Product Code   | Product Description         | h Measurement<br>(U) | Product<br>Dimensions<br>WXDXH (mm) | Width:<br>Between Rails |
|----------------|-----------------------------|----------------------|-------------------------------------|-------------------------|
| MR.WTN07U60.XX | 7U W=600mm D=600mm NETWORK  | 7U                   | 600x600x423                         | 19"                     |
| MR.WTN09U60.XX | 9U W=600mm D=600mm NETWORK  | 9U                   | 600x600x512                         | 19"                     |
| MR.WTN12U60.XX | 12U W=600mm D=600mm NETWORK | 12U                  | 600x600x645                         | 19"                     |
| MR.WTN16U60.XX | 16U W=600mm D=600mm NETWORK | 16U                  | 600x600x823                         | 19"                     |
| MR.WTN20U60.XX | 20U W=600mm D=600mm NETWORK | 20U                  | 600x600x1000                        | 19"                     |