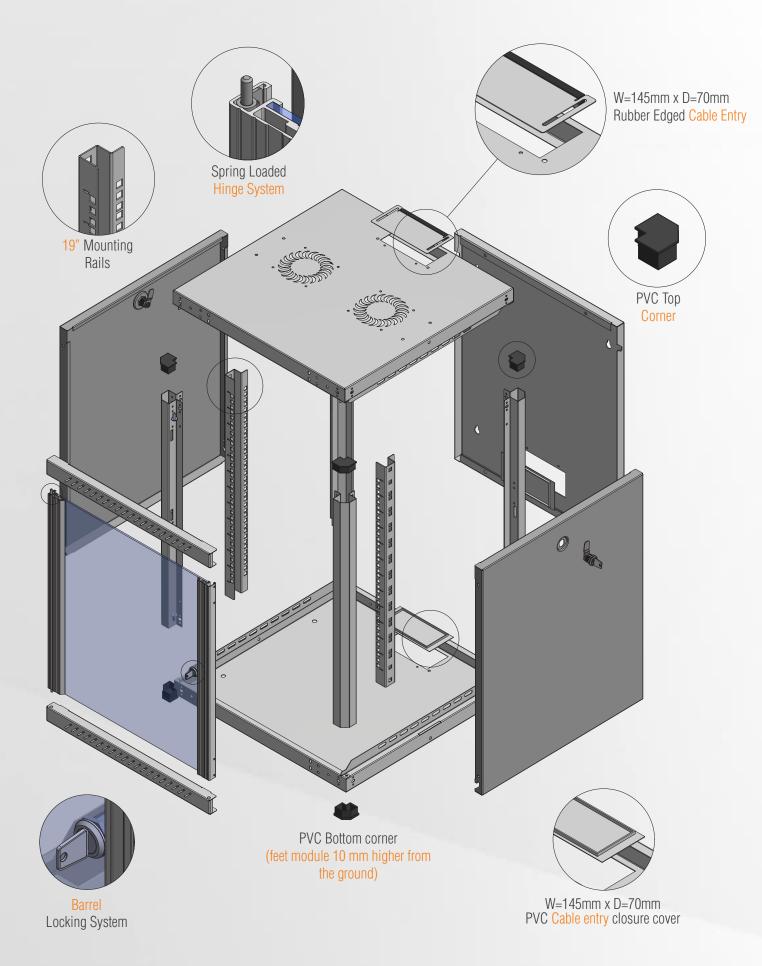

## Technical Drawing

WT Series NETWORK Wall Type Cabinets

Exploded View

# **DURABLE** PROFILES

Main carcass profiles clinched at the upper and lower chassis of the steel construction of the cabinet adds maximum soundness and resistance.