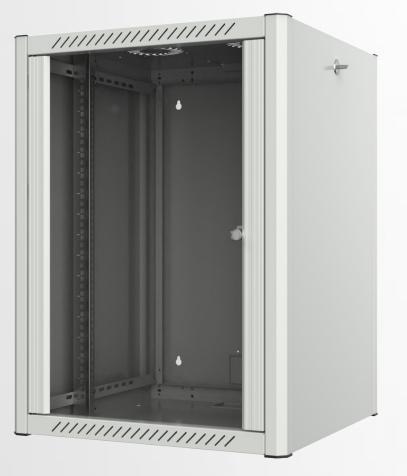

# **AESTHETIC** VIEW

It presents an aesthetic view by means of its robust appearance, aluminum frame, and elegant and decorative structure of its front glass door. It adds value to the ambient in which it is installed by its appearance and application.

# **DURABLE** PROFILES

Main carcass profiles clinched at the upper and lower chassis of the steel construction of the cabinet adds maximum soundness and resistance.